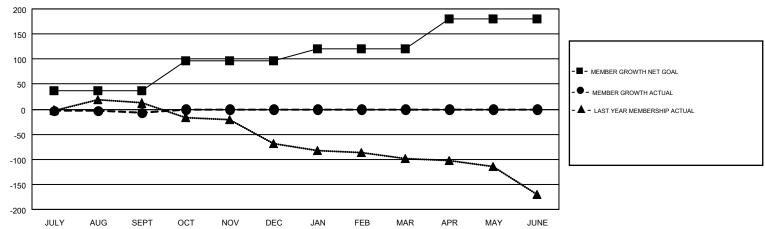

## GMT MONTHLY MEMBERSHIP PROGRESS REPORT

Results as of: 9/30/2018

**LOCATION: MISSISSIPPI** 

Multiple District 30

**CARLTON LLOYD** GMT CA 1

| OWT:          |               |             |               |                       |                           |                         | OWIT OA 1                                          |  |
|---------------|---------------|-------------|---------------|-----------------------|---------------------------|-------------------------|----------------------------------------------------|--|
| Clubs         |               |             |               | Members               |                           |                         |                                                    |  |
|               | RESULTS FOR   | R 2018-2019 |               | RESULTS FOR 2018-2019 |                           |                         |                                                    |  |
| QUARTER       | NEW CLUB GOAL | NEW CLUBS   | DROPPED CLUBS | QUARTER               | MEMBER GROWTH NET<br>GOAL | MEMBER GROWTH<br>ACTUAL | DROPPED<br>MEMBERS ACTUAL<br>(including transfers) |  |
| JULY/AUG/SEPT | 2             | 0           | 1             | JULY/AUG/SEPT         | 36                        | 54                      | 41                                                 |  |
| OCT/NOV/DEC   | 3             | 0           | 0             | OCT/NOV/DEC           | 60                        | 0                       | 0                                                  |  |
| JAN/FEB/MAR   | 0             | 0           | 0             | JAN/FEB/MAR           | 25                        | 0                       | 0                                                  |  |
| APR/MAY/JUNE  | 1             | 0           | 0             | APR/MAY/JUNE          | 60                        | 0                       | 0                                                  |  |

## GOALS AND ACTUAL MEMBERS CUMULATIVE

| DROPPED CLUBS: 1  DROPPED MEMBERS |    | 23 CLUBS OF 102 ADDED 1 OR MORE<br>NEW MEMBERS | GENDER DISTRIBUTION  MALE 1,601 (73.37%)  FEMALE 581 (26.63%) |  |     |
|-----------------------------------|----|------------------------------------------------|---------------------------------------------------------------|--|-----|
| DECEASED                          | 4  | CLICK HERE FOR CUMULATIVE                      | TOTAL FAMILY UNIT MEMBERS                                     |  | 281 |
| l                                 |    | MEMBERSHIP DATA                                | FAMILY MEMBERS PAYING HALF                                    |  | 143 |
| TOTAL                             | 41 |                                                | DUES                                                          |  |     |