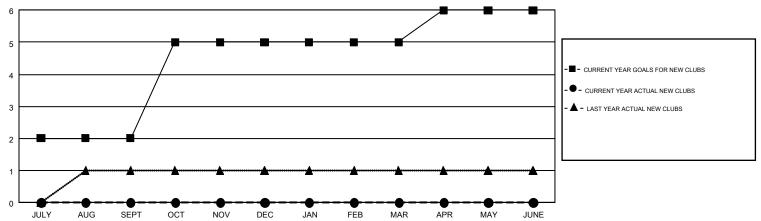

## GMT MONTHLY MEMBERSHIP PROGRESS REPORT

Results as of: 9/30/2018

**LOCATION: MISSISSIPPI** 

Multiple District 30

**CARLTON LLOYD** GMT CA 1

| OWT:          |               |             |               |                       |                           |                         | OWIT OA 1                                          |  |
|---------------|---------------|-------------|---------------|-----------------------|---------------------------|-------------------------|----------------------------------------------------|--|
| Clubs         |               |             |               | Members               |                           |                         |                                                    |  |
|               | RESULTS FOR   | R 2018-2019 |               | RESULTS FOR 2018-2019 |                           |                         |                                                    |  |
| QUARTER       | NEW CLUB GOAL | NEW CLUBS   | DROPPED CLUBS | QUARTER               | MEMBER GROWTH NET<br>GOAL | MEMBER GROWTH<br>ACTUAL | DROPPED<br>MEMBERS ACTUAL<br>(including transfers) |  |
| JULY/AUG/SEPT | 2             | 0           | 1             | JULY/AUG/SEPT         | 36                        | 54                      | 41                                                 |  |
| OCT/NOV/DEC   | 3             | 0           | 0             | OCT/NOV/DEC           | 60                        | 0                       | 0                                                  |  |
| JAN/FEB/MAR   | 0             | 0           | 0             | JAN/FEB/MAR           | 25                        | 0                       | 0                                                  |  |
| APR/MAY/JUNE  | 1             | 0           | 0             | APR/MAY/JUNE          | 60                        | 0                       | 0                                                  |  |

## GOALS AND ACTUAL NEW CLUBS CUMULATIVE